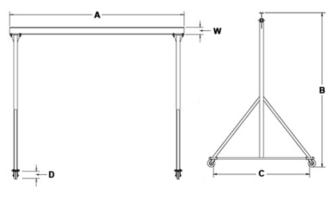

### For safety reasons, during operation:

- No one is allowed to stand under the gantry crane
- Cannot lift items that is over SWL

| Standard Dimensions: |      |                   |       |                |                 |
|----------------------|------|-------------------|-------|----------------|-----------------|
| Item                 | А    | В                 | С     | D              | W               |
| Capacity             | Span | Overall<br>Height | Tread | Caster<br>Dia. | I-Bean<br>Depth |
| Tons                 | m    | m                 | m     | Inch           | М               |
| 1                    | 1.5  | 1.5               | 1.3   | 5              | 20              |
|                      | 2.0  | 1.5               | 1.3   | 5              | 20              |
|                      | 2.5  | 2.0               | 1.3   | 5              | 20              |
|                      | 3.0  | 2.0               | 1.3   | 5              | 20              |
|                      | 3.5  | 2.5               | 1.3   | 5              | 20              |
| 2                    | 2.5  | 2.5               | 1.3   | 5              | 22              |
|                      | 3.0  | 2.5               | 1.3   | 5              | 22              |
|                      | 3.5  | 2.5               | 1.3   | 5              | 22              |
|                      | 3.5  | 3.0               | 1.3   | 5              | 22              |
|                      | 4.0  | 3.0               | 1.3   | 5              | 22              |
| 3                    | 2.5  | 2.5               | 1.4   | 8              | 25              |
|                      | 3.0  | 2.5               | 1.4   | 8              | 25              |
|                      | 3.5  | 2.5               | 1.4   | 8              | 25              |
|                      | 3.5  | 3.0               | 1.4   | 8              | 25              |
|                      | 4.0  | 3.0               | 1.4   | 8              | 25              |
| 5                    | 3.0  | 2.5               | 1.4   | 8              | 30              |
|                      | 3.5  | 2.5               | 1.4   | 8              | 30              |
|                      | 3.5  | 3.0               | 1.4   | 8              | 30              |
|                      | 4.0  | 3.0               | 1.4   | 8              | 30              |
|                      | 4.5  | 3.0               | 1.4   | 8              | 30              |

Gantry Crane Diagram

For tailor-made gantry crane, please provide dimensions of Span (A) & Overall Height (B). If you have any requirement about (C) & (D) or others, please specify.