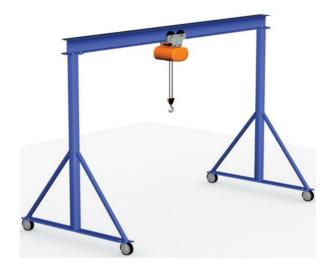

## "MP" Gantry Crane

#### Features :

- User friendly
- Reliable and Durable
- > Moveable by using special swivel casters
- > Can be used in various fields and applications