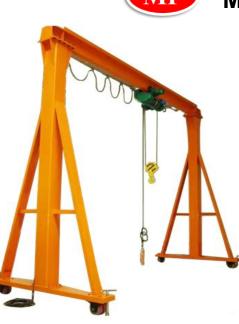

## "MP" Gantry Crane

#### Features :

- User friendly
- Reliable and Durable
- > Moveable by using special swivel casters
- > Can be used in various fields and applications

### For safety reasons, during operation:

- No one is allowed to stand under the gantry crane
- Cannot lift items that is over SWL

| Standard Dimensions: |      |                   |       |                |                 |
|----------------------|------|-------------------|-------|----------------|-----------------|
| Item                 | А    | В                 | С     | D              | W               |
| Capacity             | Span | Overall<br>Height | Tread | Caster<br>Dia. | I-Bean<br>Depth |
| Tons                 | m    | m                 | m     | Inch           | М               |
| 1                    | 1.5  | 1.5               | 1.3   | 5              | 20              |
|                      | 2.0  | 1.5               | 1.3   | 5              | 20              |
|                      | 2.5  | 2.0               | 1.3   | 5              | 20              |
|                      | 3.0  | 2.0               | 1.3   | 5              | 20              |
|                      | 3.5  | 2.5               | 1.3   | 5              | 20              |
| 2                    | 2.5  | 2.5               | 1.3   | 5              | 22              |
|                      | 3.0  | 2.5               | 1.3   | 5              | 22              |
|                      | 3.5  | 2.5               | 1.3   | 5              | 22              |
|                      | 3.5  | 3.0               | 1.3   | 5              | 22              |
|                      | 4.0  | 3.0               | 1.3   | 5              | 22              |
| 3                    | 2.5  | 2.5               | 1.4   | 8              | 25              |
|                      | 3.0  | 2.5               | 1.4   | 8              | 25              |
|                      | 3.5  | 2.5               | 1.4   | 8              | 25              |
|                      | 3.5  | 3.0               | 1.4   | 8              | 25              |
|                      | 4.0  | 3.0               | 1.4   | 8              | 25              |
| 5                    | 3.0  | 2.5               | 1.4   | 8              | 30              |
|                      | 3.5  | 2.5               | 1.4   | 8              | 30              |
|                      | 3.5  | 3.0               | 1.4   | 8              | 30              |
|                      | 4.0  | 3.0               | 1.4   | 8              | 30              |
|                      | 4.5  | 3.0               | 1.4   | 8              | 30              |